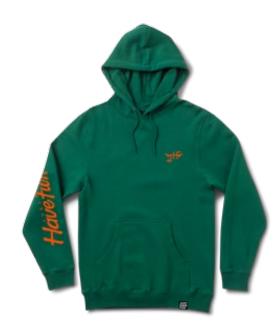

Teamed Up S/S Tee JMA1801P06 Purple, Royal Blue 100% Cotton, Screen Printed Art, Clamp label.

Teamed Up l/S Tee JMA1802P04 Black 100% Cotton, Screen Printed Art, Clamp label.

Teamed Up Hoody JMA1808P02 Forest Green 100% Cotton, Screen Printed Art, Clamp label.