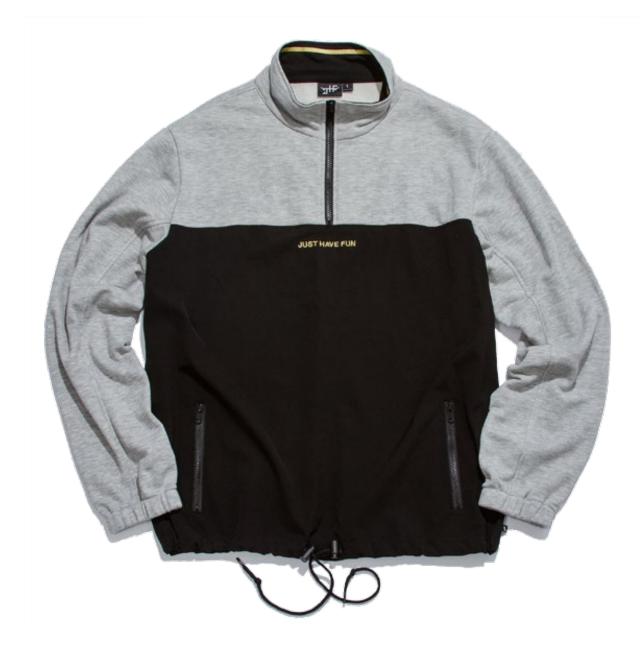

Movementum Half Zip JMA1810C01 Black

100% Cotton french terry half zip jacket with mock neck and contrast bottom windbreaker piecing, exposed YKK molded plastic zippers, elastic cuffs, encased bungee cord hemline, emrboidered gold lurex interior neck tipping, and center chest logo art.