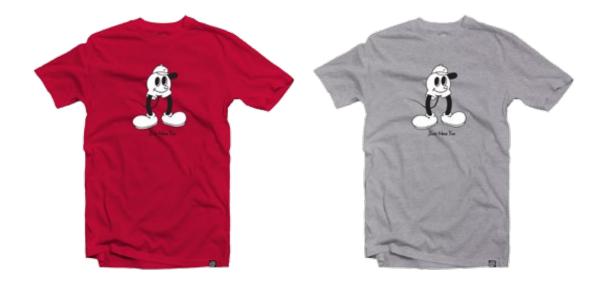

Wordsearch S/S Tee JMA1801P01 Black, White 100% Cotton, Screen Printed Art, Clamp label.

Wordsearch L/S Tee JMA1802P02 White 100% Cotton, Screen Printed Art, Clamp label.

Have A Nice Day S/S Tee JMA1801P02 White, Black 100% Cotton, Screen Printed Art, Clamp label.