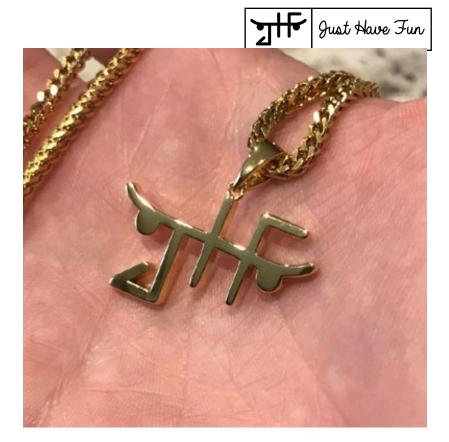

Classic Skate Chain JMD1745A01 Gold

Pendant Size: W:2.6cm H:1.5cm D:3mm

Hand crafted and PVD plated in 18k Yellow Gold. (The Highest Quality Plating Available)

Each item comes with a certificate of authenticity.

Includes 28 inch 18k PVD gold plated wheat franco style chain and custom packaging.