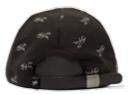

Unstructured 6 panel hat, Brushed Cotton Twill fabric, screen print binding, Flag Closure Label

Teamed Up Strapback JMA1835A03 Black

5 panel stay front hat, Corduroy fabric, Retro plastic zipper closure, Flag Closure Label