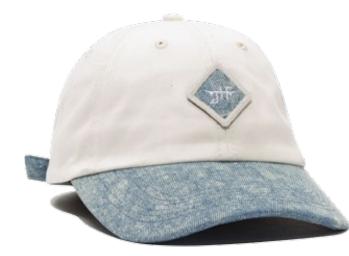

Legacy Dad Hat JMA1835A01 Peach/Denim, Off-White/Denim

Washed Cotton Twill Fabric crown w/ Acid Washed Denim visor, Acid Washed Closure fabric, Acid Washed fabric patch with embroidered logo.

Happy Place Dad Hat JMA1835A02 Black/Red, White/Navy