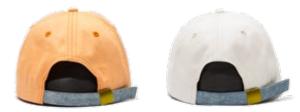

Legacy Dad Hat JMA1835A01 Peach/Denim, Off-White/Denim

Washed Cotton Twill Fabric crown w/ Acid Washed Denim visor, Acid Washed Closure fabric, Acid Washed fabric patch with embroidered logo.

Happy Place Dad Hat JMA1835A02 Black/Red, White/Navy