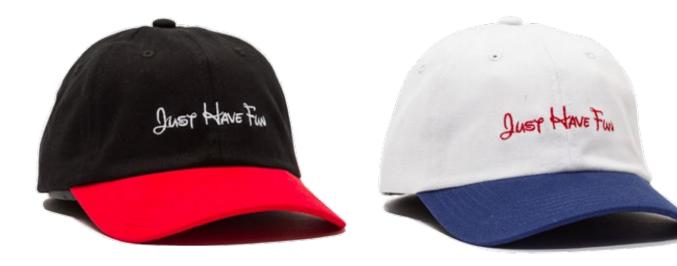

Have A Nice Day Snapback JMA1804A02 Black, Green

5 panel dad hat, Pigment dyed cotton twill fabric, Woven label patch, Snap closure.

Arched Beanie JMA1801A01 Heather Grey

Ribbed beanie - Woven Label patch w/ Woven Label clip