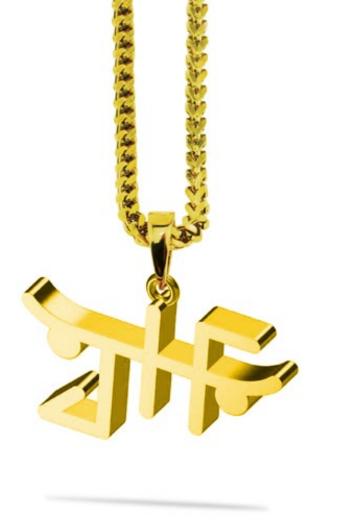

Classic Skate Chain JMD1745A01 Gold

Pendant Size: W:2.6cm H:1.5cm D:3mm

Hand crafted and PVD plated in 18k Yellow Gold. (The Highest Quality Plating Available)

Each item comes with a certificate of authenticity.

Includes 28 inch 18k PVD gold plated wheat franco style chain and custom packaging.