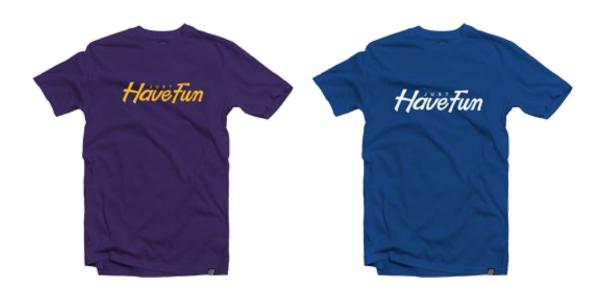

Teamed Up S/S Tee JMA1801P06 Purple, Royal Blue 100% Cotton, Screen Printed Art, Clamp label.

Teamed Up l/S Tee JMA1802P04 Black 100% Cotton, Screen Printed Art, Clamp label.

Teamed Up Hoody JMA1808P02 Forest Green 100% Cotton, Screen Printed Art, Clamp label.