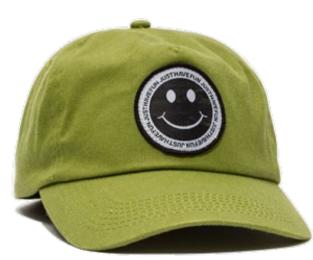

Have A Nice Day Snapback JMA1804A02 Black, Green

5 panel dad hat, Pigment dyed cotton twill fabric, Woven label patch, Snap closure.

Arched Beanie JMA1801A01 Heather Grey

Ribbed beanie - Woven Label patch w/ Woven Label clip