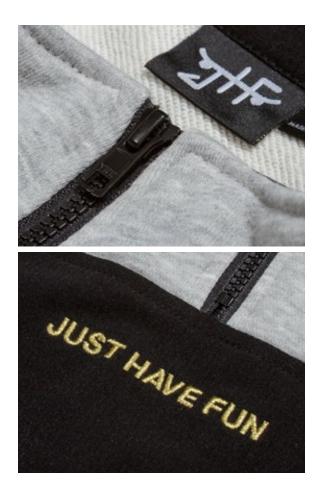

Movementum Half Zip JMA1810C01 Black

100% Cotton french terry half zip jacket with mock neck and contrast bottom windbreaker piecing, exposed YKK molded plastic zippers, elastic cuffs, encased bungee cord hemline, emrboidered gold lurex interior neck tipping, and center chest logo art.