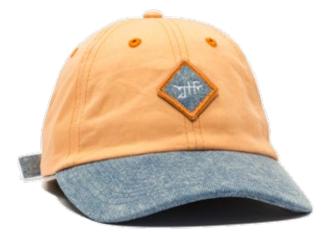

Legacy Dad Hat JMA1835A01 Peach/Denim, Off-White/Denim

Washed Cotton Twill Fabric crown w/ Acid Washed Denim visor, Acid Washed Closure fabric, Acid Washed fabric patch with embroidered logo.

Happy Place Dad Hat JMA1835A02 Black/Red, White/Navy