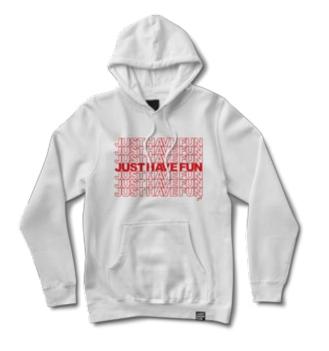

Ή А FUN V Ε

P T N S U S G X Y F T K X O W ZRNFPQNLLKFBQOH I R V U O I O E L M W I I B A UVYHLOBBRIJELIV K N D C Y B U A N O G U E P E Z V U C O J D X I T S H Y D S S J B R G G R N K U D N T R Y D M P D I Y T A B A U H E E R KAOPGIWP FGP TMR Q C S K R N T W Y I P O A J E Q N U S E S A B H O U P K E I ABPFUYRVHKXHSGR S T O J H D H C O B M U L A I V Y T V B K X J F U N O U L A I P A H C A H E T D R A N K O

Wordsearch S/S Tee JMA1801P01 Black, White 100% Cotton, Screen Printed Art, Clamp label.

Wordsearch L/S Tee JMA1802P02 White 100% Cotton, Screen Printed Art, Clamp label.







Have A Nice Day S/S Tee JMA1801P02 White, Black 100% Cotton, Screen Printed Art, Clamp label.

Have A Nice Day L/S Tee JMA1802P06 Tie-Dye 100% Cotton, Screen Printed Art, Clamp label.

Just Have Fun









Thank You S/S Tee JMA1801P03 Black, White 100% Cotton, Screen Printed Art, Clamp label.

Thank You Hoody JMA1808P01 White 100% Cotton, Screen Printed Art, Clamp label.









Pop Out S/S Tee JMA1801P04 Black, White, Banana 100% Cotton, Screen Printed Art, Clamp label.











Happy Place S/S Tee JMA1801P05 Red, Heather Grey 100% Cotton, Screen Printed Art, Clamp label.

Happy Place L/S Tee JMA1802P03 Black 100% Cotton, Screen Printed Art, Clamp label.











Teamed Up S/S Tee JMA1801P06 Purple, Royal Blue 100% Cotton, Screen Printed Art, Clamp label.

Teamed Up l/S Tee JMA1802P04 Black 100% Cotton, Screen Printed Art, Clamp label.

Teamed Up Hoody JMA1808P02 Forest Green 100% Cotton, Screen Printed Art, Clamp label.









Always Lit S/S Tee JMA1802P05 Heather Grey 100% Cotton