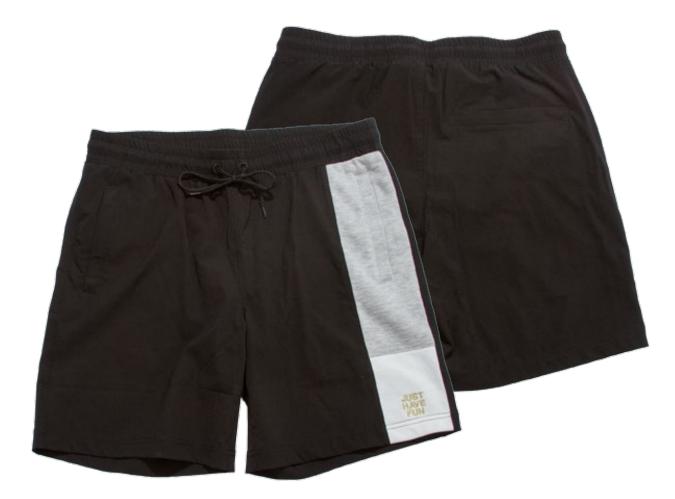

Waterfront Warm Up Short JMA1828C01 Black

9" Windbreaker warm up short with added performance stretch, contrast french terry piecing, inset welt pockets with interior YKK zippers, black tubular drawcord with black eyelets, and gold lurex embroidered left leg logo art.