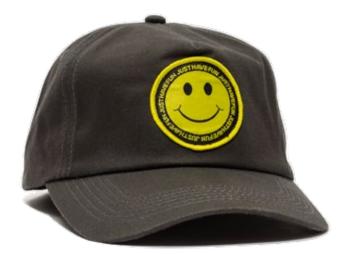

Have A Nice Day Snapback JMA1804A02 Black, Green

5 panel dad hat, Pigment dyed cotton twill fabric, Woven label patch, Snap closure.

Arched Beanie JMA1801A01 Heather Grey

Ribbed beanie - Woven Label patch w/ Woven Label clip