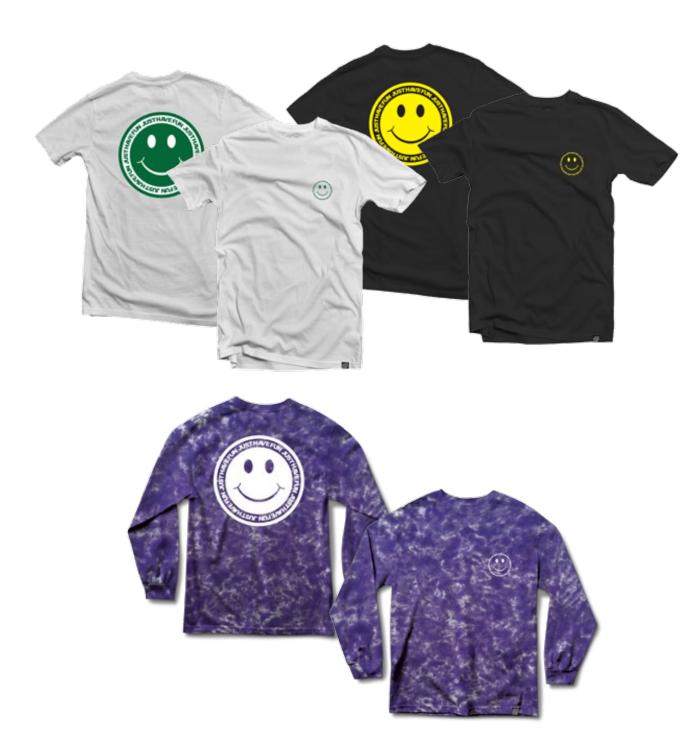

Wordsearch S/S Tee JMA1801P01 Black, White 100% Cotton, Screen Printed Art, Clamp label.

Wordsearch L/S Tee JMA1802P02 White 100% Cotton, Screen Printed Art, Clamp label.

Have A Nice Day S/S Tee JMA1801P02 White, Black 100% Cotton, Screen Printed Art, Clamp label.

Have A Nice Day L/S Tee JMA1802P06 Tie-Dye 100% Cotton, Screen Printed Art, Clamp label.

Just Have Fun

Thank You S/S Tee JMA1801P03 Black, White 100% Cotton, Screen Printed Art, Clamp label.

Thank You Hoody JMA1808P01 White 100% Cotton, Screen Printed Art, Clamp label.