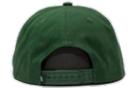

Have A Nice Day Snapback JMA1804A02 Black, Green

5 panel dad hat, Pigment dyed cotton twill fabric, Woven label patch, Snap closure.

Arched Beanie JMA1801A01 Heather Grey

Ribbed beanie - Woven Label patch w/ Woven Label clip