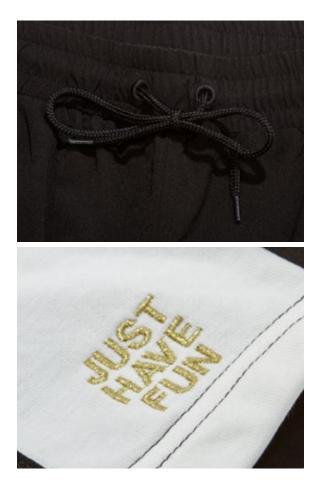

Waterfront Warm Up Short JMA1828C01 Black

9" Windbreaker warm up short with added performance stretch, contrast french terry piecing, inset welt pockets with interior YKK zippers, black tubular drawcord with black eyelets, and gold lurex embroidered left leg logo art.