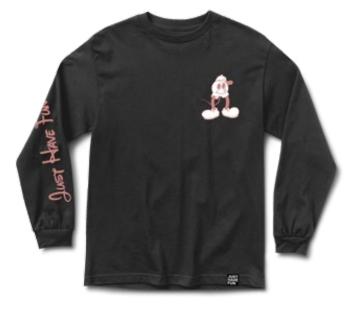

Have A Nice Day L/S Tee JMA1802P06 Tie-Dye 100% Cotton, Screen Printed Art, Clamp label.

Just Have Fun

Thank You S/S Tee JMA1801P03 Black, White 100% Cotton, Screen Printed Art, Clamp label.

Thank You Hoody JMA1808P01 White 100% Cotton, Screen Printed Art, Clamp label.