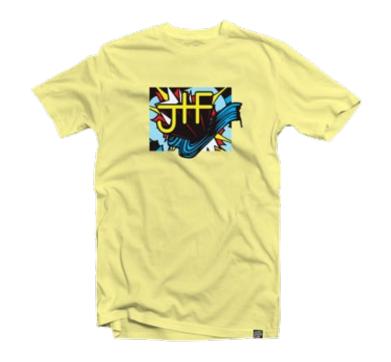

R G G R N K U D N T R Y D M P D I Y T A B A U H E E R KAOPGIWP FGP TMR Q C S K R N T W Y I P O A J E Q N U S E S A B H O U P K E I ABPFUYRVHKXHSGR S T O J H D H C O B M U L A I V Y T V B K X J F U N O U L A I P A H C A H E T D R A N K O

Wordsearch S/S Tee JMA1801P01 Black, White 100% Cotton, Screen Printed Art, Clamp label.

Wordsearch L/S Tee JMA1802P02 White 100% Cotton, Screen Printed Art, Clamp label.







Have A Nice Day S/S Tee JMA1801P02 White, Black 100% Cotton, Screen Printed Art, Clamp label.

Have A Nice Day L/S Tee JMA1802P06 Tie-Dye 100% Cotton, Screen Printed Art, Clamp label.

Just Have Fun









Thank You S/S Tee JMA1801P03 Black, White 100% Cotton, Screen Printed Art, Clamp label.

Thank You Hoody JMA1808P01 White 100% Cotton, Screen Printed Art, Clamp label.









Pop Out S/S Tee JMA1801P04 Black, White, Banana 100% Cotton, Screen Printed Art, Clamp label.











Happy Place S/S Tee JMA1801P05 Red, Heather Grey 100% Cotton, Screen Printed Art, Clamp label.

Happy Place L/S Tee JMA1802P03 Black 100% Cotton, Screen Printed Art, Clamp label.











Teamed Up S/S Tee JMA1801P06 Purple, Royal Blue 100% Cotton, Screen Printed Art, Clamp label.

Teamed Up l/S Tee JMA1802P04 Black 100% Cotton, Screen Printed Art, Clamp label.

Teamed Up Hoody JMA1808P02 Forest Green 100% Cotton, Screen Printed Art, Clamp label.









Always Lit S/S Tee JMA1802P05 Heather Grey 100% Cotton, Screen Printed Art, Clamp label.









JUST HAVE FUN



Chalkboard S/S Tee JMA1801P08 Black, Forest, White 100% Cotton, Screen Printed Art, Clamp label.

Chalkboard Hoody J