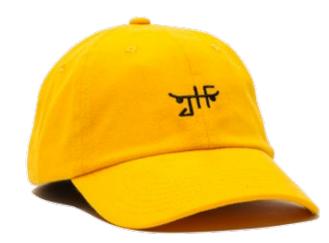

just have fun SPRING 2018

THE

Classic Skate Dad Hat JMA1735A02 Black/Neon, Mustard/Black

Acrylic cotton twill adjustable 6-Panel Polo Cap with curved bill, raised embroidered front graphic, adjustable slide clamp.