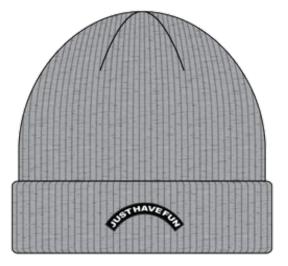

Have A Nice Day Snapback JMA1804A02 Black, Green

5 panel dad hat, Pigment dyed cotton twill fabric, Woven label patch, Snap closure.

Arched Beanie JMA1801A01 Heather Grey

Ribbed beanie - Woven Label patch w/ Woven Label clip