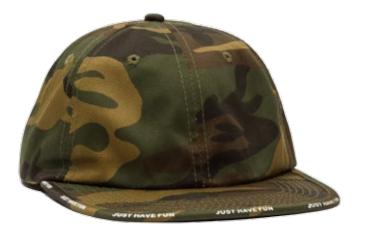

Cotton Twill snap back cap with direct embroidered front logo, adjustable slide clamp.

On Point 5-Panel Hat JMA1803A01 Red

Nylon & Performance Mesh fabrics, Velco Closure, Screen printed logos

In The Cut Strapback JMA1835A05 Camo