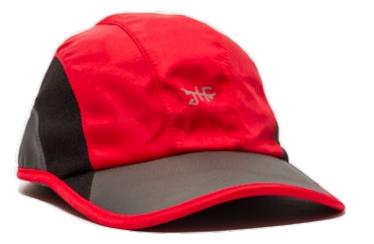

Cotton Twill snap back cap with direct embroidered front logo, adjustable slide clamp.

On Point 5-Panel Hat JMA1803A01 Red

Nylon & Performance Mesh fabrics, Velco Closure, Screen printed logos

In The Cut Strapback JMA1835A05 Camo