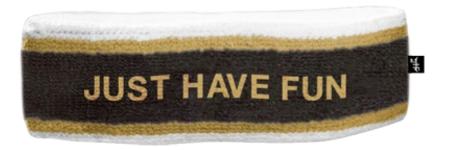

Bad Habit Bag JMA1814A01 Black

Cordura Nylon shoulder bag with all over print 3M reflective JHF logo, sturdy Nylon webbed shoulder strap, YKK coil zipper closure, and front layered travel pockets.

Capital Headband JMA1845A02 Black/Gold

Terry Sweatband, Embroidered logo, Flag Label, One size fits most.

JHF Hackey Sack JMA1845A03 Black

Embroidered JHF logo

JHF Logo Pin JMA1725A02 Silver

Brick By Brick Pin JMA1725A01 Silver

JHF Sticker Pack JMA1832A01 ASST 20 pack of assorted stickers.