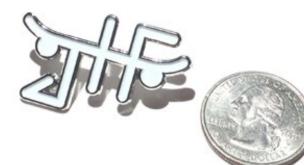

Terry Sweatband, Embroidered logo, Flag Label, One size fits most.

JHF Hackey Sack JMA1845A03 Black

Embroidered JHF logo

JHF Logo Pin JMA1725A02 Silver

Brick By Brick Pin JMA1725A01 Silver

JHF Sticker Pack JMA1832A01 ASST 20 pack of assorted stickers.