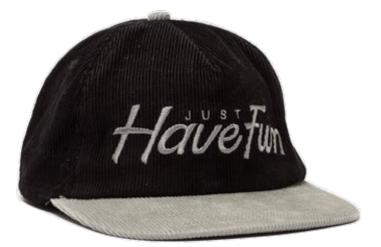

Unstructured 6 panel hat, Brushed Cotton Twill fabric, screen print binding, Flag Closure Label

Teamed Up Strapback JMA1835A03 Black

5 panel stay front hat, Corduroy fabric, Retro plastic zipper closure, Flag Closure Label